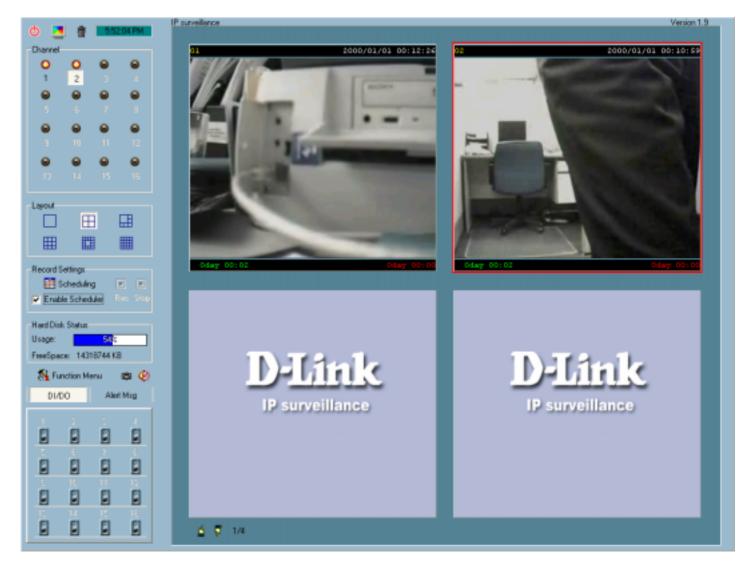

.0.107      | _2<br>_3               | -End Time-                     |                                         |  |  |  |
| Camera 4              |                    | _4                     | Date:                          | Hour: Min:<br>▼ 18 � 0 �                |  |  |  |
| Camera 5              |                    | _5                     | 2//11/2003                     |                                         |  |  |  |
| Current year:         | Load               | Save Undo              | Once                           |                                         |  |  |  |
| 2003 🚖                | Clear S            | ave as Close           |                                |                                         |  |  |  |

## Schedules enabled:



## Recording on schedule: