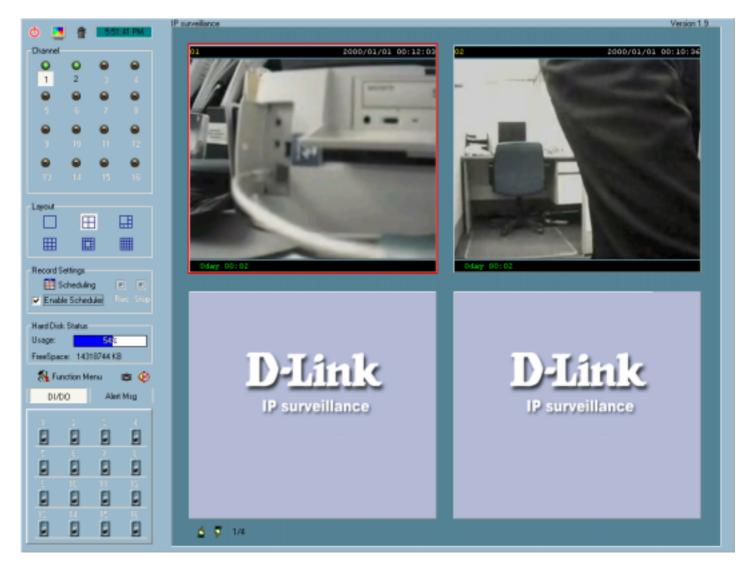

mera 2<br>Camera 3  | 192.168.0.107      | _2<br>_3               | -End Time-                     |                                         |  |  |  |
| Camera 4              |                    | _4                     | Date:                          | Hour: Min:<br>▼ 18 � 0 �                |  |  |  |
| Camera 5              |                    | _5                     | 2//11/2003                     |                                         |  |  |  |
| Current year:         | Load               | Save Undo              | Once                           |                                         |  |  |  |
| 2003 🚖                | Clear S            | ave as Close           |                                |                                         |  |  |  |

## Schedules enabled:



## Recording on schedule: