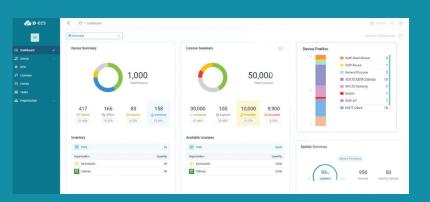

Perfect for:

- Plug-and-connect deployments
- Simple, scalable setup requirements
- Businesses with minimal IT personnel

SSO by SAML 2.0

**Status Monitoring and Alerts** 

| D-ECS Features             |                                                                                                                                                                                                                                                                                                                                     | D-ECS |
|----------------------------|-------------------------------------------------------------------------------------------------------------------------------------------------------------------------------------------------------------------------------------------------------------------------------------------------------------------------------------|-------|
| Account Creation           | <ol> <li>Self-register to become a Service Provider (SP)</li> <li>OBU creates new SP account for those not using self registration</li> <li>Service Providers (SP) create subordinate Business Organizations (ORG)</li> <li>Social login (Office 365, Gmail) for convenient access</li> </ol>                                       |       |
| License Management         | <ol> <li>Licenses forwarded to OBU account from D-ECS system automatically</li> <li>Both SP and ORG can import their purchased license keys</li> <li>Upper-level admins can distribute license keys to subordinate organizations</li> <li>One license key for one device</li> </ol>                                                 |       |
| Device Onboard Management  | <ol> <li>Import devices via serial numbers (S/N) with SP or ORG admins</li> <li>Activate licenses for devices with SP or ORG admins</li> </ol>                                                                                                                                                                                      |       |
| Device Management          | <ol> <li>Manage for licensed devices (online/offline, cellular status)</li> <li>History status data for cellular signal, device traffic, and usage</li> <li>Remote operations via SP or ORG admin accounts:         <ol> <li>Reboot / Reset / Firmware Upgrade / Config Deployment</li> <li>Diagnostics Tool</li> </ol> </li> </ol> |       |
| Scheduled Tasks Management | <ol> <li>Batch scheduling for certain dedicated devices</li> <li>User-defined conditions</li> </ol>                                                                                                                                                                                                                                 |       |
| Organization Management    | <ol> <li>Granular user permissions, group structures, and organization hierarchy</li> <li>Region/Site management for geographical structuring</li> </ol>                                                                                                                                                                            |       |
| Notification Management    | 1. Email alerts for device status changes or scheduled task outcomes                                                                                                                                                                                                                                                                |       |