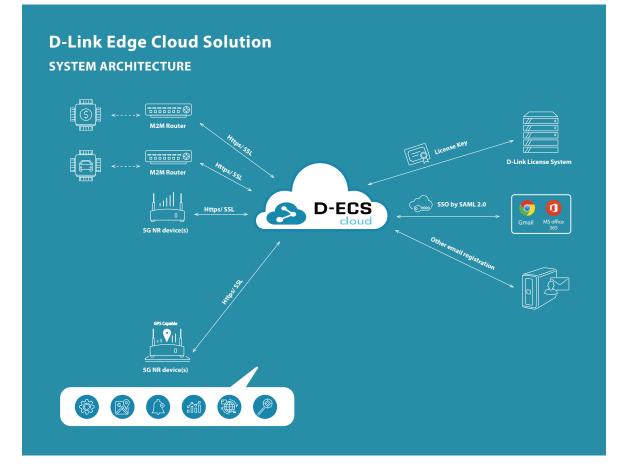

## D-ECS D-Link Edge Cloud Solution

Centralized, professional-grade 4G/5G cellular M2M devices network management solution

D-ECS is a professional-grade 4G/5G cellular M2M devices management platform that is easy to use and provides administrators comprehensive management data at a glance from a centralized location.

Perfect for:

- Plug-and-connect deployments
- Simple, scalable setup requirements
- Businesses with minimal IT personnel

SSO by SAML 2.0

**Status Monitoring and Alerts** 

| D-ECS Features             |                                                                                                                                                                                                                                                                                                                                     | D-ECS |
|----------------------------|-------------------------------------------------------------------------------------------------------------------------------------------------------------------------------------------------------------------------------------------------------------------------------------------------------------------------------------|-------|
| Account Creation           | <ol> <li>Self-register to become a Service Provider (SP)</li> <li>OBU creates new SP account for those not using self registration</li> <li>Service Providers (SP) create subordinate Business Organizations (ORG)</li> <li>Social login (Office 365, Gmail) for convenient access</li> </ol>                                       |       |
| License Management         | <ol> <li>Licenses forwarded to OBU account from D-ECS system automatically</li> <li>Both SP and ORG can import their purchased license keys</li> <li>Upper-level admins can distribute license keys to subordinate organizations</li> <li>One license key for one device</li> </ol>                                                 |       |
| Device Onboard Management  | <ol> <li>Import devices via serial numbers (S/N) with SP or ORG admins</li> <li>Activate licenses for devices with SP or ORG admins</li> </ol>                                                                                                                                                                                      |       |
| Device Management          | <ol> <li>Manage for licensed devices (online/offline, cellular status)</li> <li>History status data for cellular signal, device traffic, and usage</li> <li>Remote operations via SP or ORG admin accounts:         <ol> <li>Reboot / Reset / Firmware Upgrade / Config Deployment</li> <li>Diagnostics Tool</li> </ol> </li> </ol> |       |
| Scheduled Tasks Management | <ol> <li>Batch scheduling for certain dedicated devices</li> <li>User-defined conditions</li> </ol>                                                                                                                                                                                                                                 |       |
| Organization Management    | <ol> <li>Granular user permissions, group structures, and organization hierarchy</li> <li>Region/Site management for geographical structuring</li> </ol>                                                                                                                                                                            |       |
| Notification Management    | 1. Email alerts for device status changes or scheduled task outcomes                                                                                                                                                                                                                                                                |       |