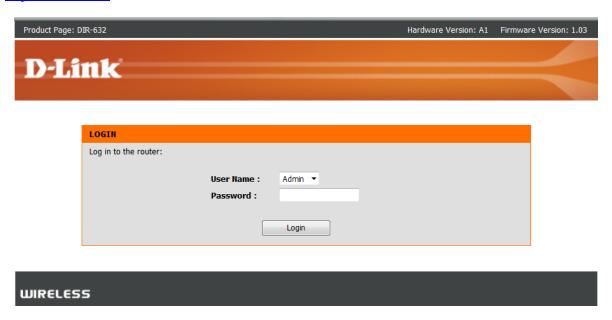

## DIR-632 How to login to the Web Configuration

1. Using an Internet Browser type into the URL:

http://192.168.0.1

Type in your Password if you have changed it, or leave it blank and then click on the Login button.

2. You have successfully gained access to the Web Configuration.