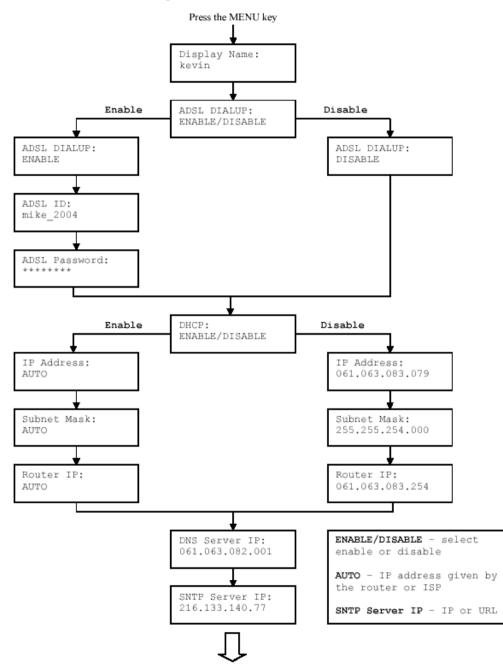

setting.

|         | Text Mode |         |         | Text Mode         |         |
|---------|-----------|---------|---------|-------------------|---------|
| Key     | Normal    | Numeric | Key     | Normal            | Numeric |
|         | (ABC)     | (0-9)   |         | (ABC)             | (0-9)   |
|         |           | 1       | POBS    | PQRSpqrs          | 7       |
| (2 ABC) | ABCabc    | 2       |         | TUVtuv            | 8       |
| 3 065   | DEFdef    | 3       | (9wxyz) | WXYZwxyz          | 9       |
|         | GHIghi    | 4       |         | @ *#<br>()%&+/\$, | 0       |
| (5 JKL) | JKLjkl    | 5       |         |                   | *       |
| Como    | MNOmno    | 6       |         |                   | #       |

#### Connector:



### **IP Phone Setup Menu**





## **Technical Support**

You can find software updates and user documentation on the D-Link websites.

D-Link provides free technical support for customers within Canada, the United Kingdom, and Ireland.

Customers can contact D-Link technical support through our websites, or by phone.

### For Customers within The United Kingdom & Ireland:

D-Link UK & Ireland Technical Support over the Telephone: (08456 12 0003 (United Kingdom)

+44 8456 12 0003 (Ireland)

Monday to Friday 8:00 am to 10:00 pm GMT Sat & Sun 10.00 am to 7.00 pm GMT

D-Link UK & Ireland Technical Support over the Internet: http://www.dlink.co.uk ftp://ftp.dlink.co.uk

### For Customers within Canada:

D-Link Canada Technical Support over the Telephone: 1-800-361-5265 (Canada) Monday to Friday 7:30 am to 12:00 am EST

D