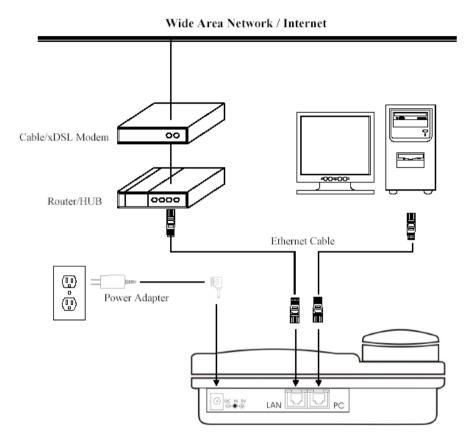

s also available for phone book setting.

|         | Text Mode |         |         | Text Mode         |         |
|---------|-----------|---------|---------|-------------------|---------|
| Key     | Normal    | Numeric | Key     | Normal            | Numeric |
|         | (ABC)     | (0-9)   |         | (ABC)             | (0-9)   |
|         |           | 1       | POBS    | PQRSpqrs          | 7       |
| (2 ABC) | ABCabc    | 2       |         | TUVtuv            | 8       |
| 3 065   | DEFdef    | 3       | (9wxyz) | WXYZwxyz          | 9       |
|         | GHIghi    | 4       |         | @ *#<br>()%&+/\$, | 0       |
| (5 JKL) | JKLjkl    | 5       |         |                   | *       |
| Como    | MNOmno    | 6       |         |                   | #       |

#### Connector:



### **IP Phone Setup Menu**





## **Technical Support**

You can find software updates and user documentation on the D-Link websites.

D-Link provides free technical support for customers within Canada, the United Kingdom, and Ireland.

Customers can contact D-Link technical support through our websites, or by phone.

### For Customers within The United Kingdom & Ireland:

D-Link UK & Ireland Technical Support over the Telephone: (08456 12 0003 (United Kingdom)

+44 8456 12 0003 (Ireland)

Monday to Friday 8:00 am to 10:00 pm GMT Sat & Sun 10.00 am to 7.00 pm GMT

D-Link UK & Ireland Technical Support over the Internet: http://www.dlink.co.uk ftp://ftp.dlink.co.uk

### For Customers within Canada:

D-Link Canada Technical Support over the Telephone: 1-800-361-5265 (Canada) Monday to Fr