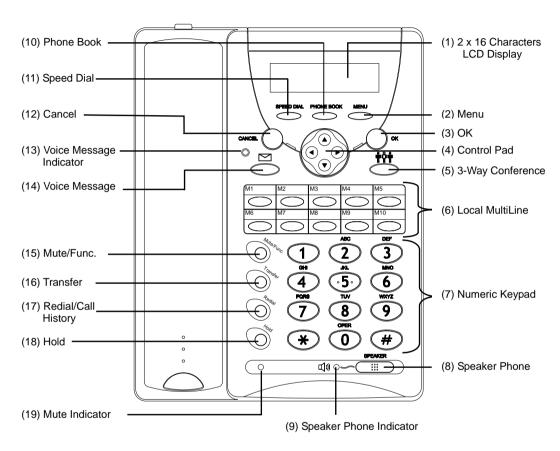

# The Appearance of Product

Front view and keypad function:

| Functions                                                                  |  |  |  |
|----------------------------------------------------------------------------|--|--|--|
| Displays menu, time, clock, name, phone number, call status                |  |  |  |
| Access the phone menu                                                      |  |  |  |
| Confirm setting change, exit menu, dial, save changes                      |  |  |  |
| Backspace, scroll up or down, select enable or disable                     |  |  |  |
| Enable 3-way conference                                                    |  |  |  |
| Switch to different lines                                                  |  |  |  |
| Input IP/phone number/alphabet characters                                  |  |  |  |
| Enable user to use the phone without using the handset                     |  |  |  |
| Indicates that phone is currently in speaker phone mode                    |  |  |  |
| Access the phonebook                                                       |  |  |  |
| Access the speed dial menu                                                 |  |  |  |
| Deny changes, cancel phone calls, ignore phone calls                       |  |  |  |
| Indicates that there is a voice message                                    |  |  |  |
|                                                                            |  |  |  |
| Check voice message                                                        |  |  |  |
| Disable user's handset microphone so that the person on the                |  |  |  |
| other line can not hear anything                                           |  |  |  |
| Transfer the person on the other line to another number                    |  |  |  |
| Redial last dialed number, access redial menu                              |  |  |  |
| Place the person on the other line on hold                                 |  |  |  |
| Indicates that the person on the other line is currently placed<br>on hold |  |  |  |
|                                                                            |  |  |  |