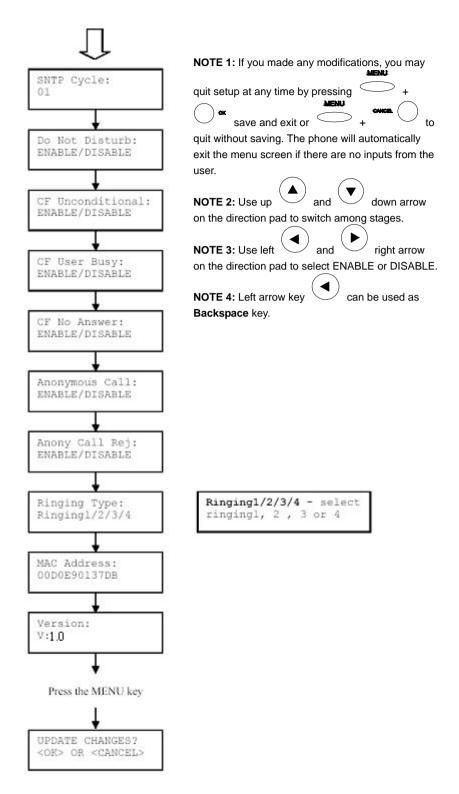

etting.

|         | Text Mode |         |         | Text Mode         |         |
|---------|-----------|---------|---------|-------------------|---------|
| Key     | Normal    | Numeric | Key     | Normal            | Numeric |
|         | (ABC)     | (0-9)   |         | (ABC)             | (0-9)   |
|         |           | 1       | POBS    | PQRSpqrs          | 7       |
| (2 ABC) | ABCabc    | 2       |         | TUVtuv            | 8       |
| 3 065   | DEFdef    | 3       | (9wxyz) | WXYZwxyz          | 9       |
|         | GHIghi    | 4       |         | @ *#<br>()%&+/\$, | 0       |
| (5 JKL) | JKLjkl    | 5       |         |                   | *       |
| Como    | MNOmno    | 6       |         |                   | #       |

#### Connector:



### **IP Phone Setup Menu**





## **Technical Support**

You can find software updates and user documentation on the D-Link websites.

D-Link provides free technical support for customers within Canada, the United Kingdom, and Ireland.

Customers can contact D-Link technical support through our websites, or by phone.

### For Customers within The United Kingdom & Ireland:

D-Link UK & Ireland Technical Support over the Telephone: (08456 12 0003 (United Kingdom)

+44 8456 12 0003 (Ireland)

Monday to Friday 8:00 am to 10:00 pm GMT Sat & Sun 10.00 am to 7.00 pm GMT

D-Link UK & Ireland Technical Support over the Internet: http://www.dlink.co.uk ftp://ftp.dlink.co.uk

### For Customers within Canada:

D-Link Canada Technical Support over the Telephone: 1-800-361-5265 (Canada) Monday to Friday 7:30 am to 12:00 am EST

D-L