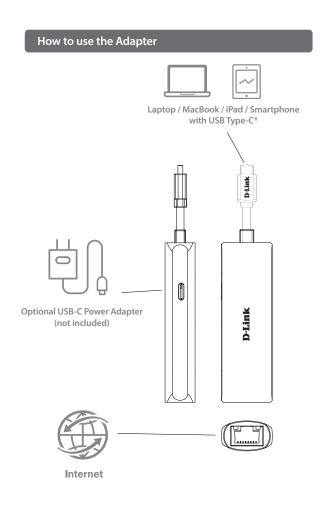

### **DUB-E135**

USB-C to Gigabit Ethernet Adapter with Power Delivery

### **D-Link**®

\*Device must be compatible and support network port protocol

Dimensions L80 x W25 x H15 mm