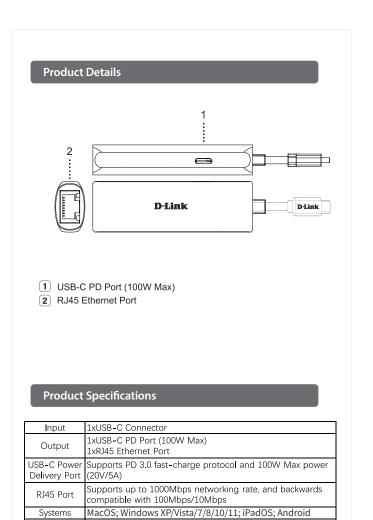

### **DUB-E135**

USB-C to Gigabit Ethernet Adapter with Power Delivery

### **D-Link**®

\*Device must be compatible and support network port protocol

Dimensions L80 x W25 x H15 mm