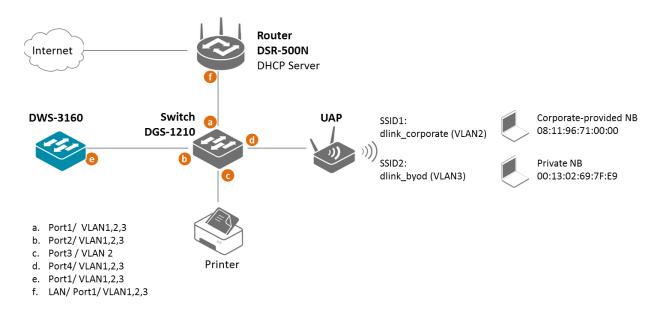

The scenario in this guide shows you how to implement a BYOD environment with DWS-3160. Use device MAC authentication to enforce client associating specific SSIDs based on the device which is corporate-provided or private. All connection from SSIDs required performing authentication before granted authority.

The authentication methods on each SSID are difference:

- dlink\_corporate SSID: This SSID is for D-Link employee who works with corporate -provided device. It requires device MAC authentication and Captive Portal to complete the authentication process. After complete authentication, the client is authorized in VLAN2 network.
- dlink\_byod SSID: This SSID is for D-Link employee who works with his private device(BYOD device). It requires Captive Portal to complete the authentication process. After complete authentication, the client is authorized in VLAN<sub>3</sub> network.

#### Configuration Steps (DWS-3160)

 Set up VLANs based on the network architecture. Create three VLANs. VLAN1 is the default VLAN for AP management, VLAN2 is for the traffic associated from SSID dlink\_corporate, and VLAN3 is for the traffic associated from SSID dlink\_byod. Associate VLAN 1 to 3 memberships on Port1.