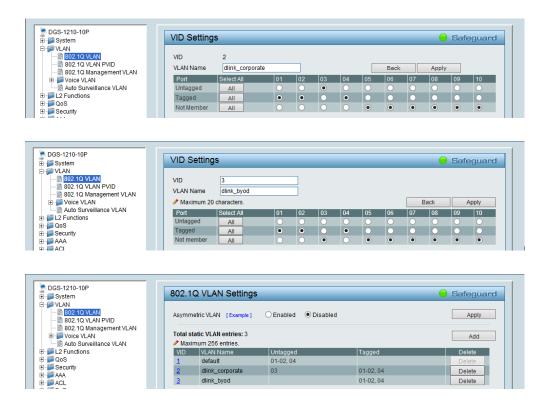

#### Configuration Steps (DWS-3160)

 Set up VLANs based on the network architecture. Create three VLANs. VLAN1 is the default VLAN for AP management, VLAN2 is for the traffic associated from SSID dlink\_corporate, and VLAN3 is for the traffic associated from SSID dlink\_byod. Associate VLAN 1 to 3 memberships on Port1.