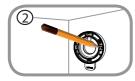

#### Step 2:

Place the camera base where you want to position the camera and use a pencil to mark the holes. Make sure that the cable channel on the camera base is facing in the direction you want.