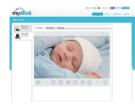

# mydlink PORTAL

After registering your DCS-936L camera with a mydlink account in the mydlink Lite mobile app, you will be able to remotely access your camera from the mydlink website.

# Step 2:

Select your camera from the device list, and your camera's Live View will appear.