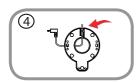

#### Step 2:

Place the camera base where you want to position the camera and use a pencil to mark the holes. Make sure that the cable channel on the camera base is facing in the direction you want.