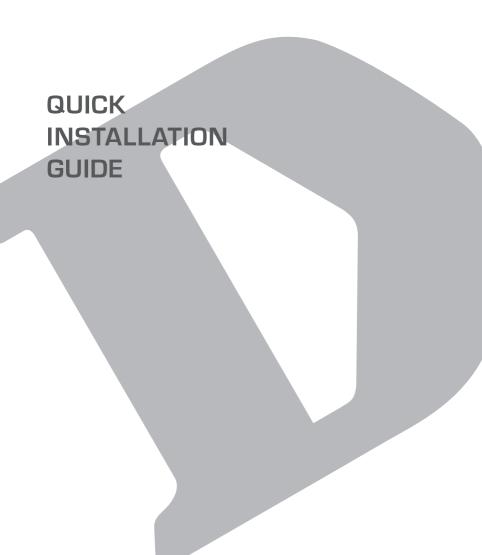

# **CONTENTS OF PACKAGING**

HD WI-FI CAMERA DCS-936L

**POWER ADAPTER** 

**MOUNTING KIT** 

QUICK INSTALL CARD

If any of these items are missing from your packaging, contact your reseller.