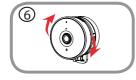

## Step 6:

Attach the camera to the camera base and pull the power cable to remove the extra cable. Adjust the angle of the camera as desired.

D-Link DCS-936L