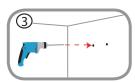

# Step 1:

Hold the base of the camera with one hand placing your thumb on the tab, then press down on the release buttons with your other hand and pull the camera from the camera base.