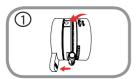

# Step 1:

Hold the base of the camera with one hand placing your thumb on the tab, then press down on the release buttons with your other hand and pull the camera from the camera base.