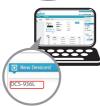

# Step 3:

From any computer, open a web browser, go to http://www.mydlink.com and log in to your account.

Click on the device name when the new device notification appears to add the camera to your account.