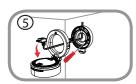

# Step 5:

Place the camera base over the holes that are in the wall. Make sure to align the camera base holes with the holes in the wall. Use the supplied screws to attach the camera base to the surface of the wall.