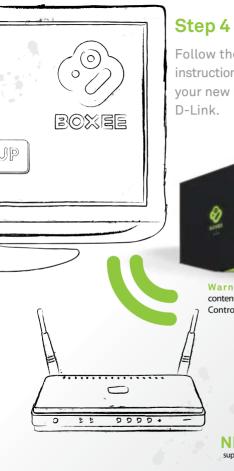

### Step 3

Turn on your Boxee Box. Then use the TV's remote control to turn on your TV and set it to the correct HDMI input source. You should see the Boxee Box smiling at you.

Follow the on-screen instructions to configure your new Boxee Box by D-Link.

Warning: To block adult content, configure Parental Controls under settings.

NEED HELP? support.dlink.com/boxeebox