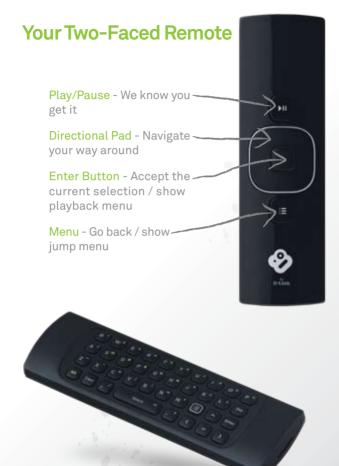

# Pairing your Boxee Remote to the Boxee Box

Your remote comes from the factory already paired to the Boxee Box. If you are noticing interference with your remote from other devices, you may pair the remote with the Boxee Box in the easy steps below:

- Make sure to move other devices away from the Boxee Box (or turn them off)
- 2. Put the remote in close proximity with the Boxee Box.
- Press and hold the OK key on the side of the remote for 5 seconds.
- Pairing is complete when you can control the Boxee Box. There is no visual indication of pairing on the device.
- You can immediately use the remote control now.