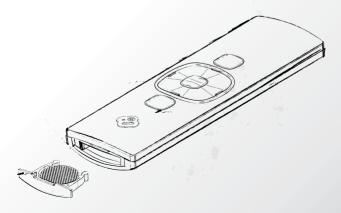

## Inserting the Battery

With a coin, remove the battery tray. Insert the battery with the + side face down into the battery tray. Slide the tray back into the remote.