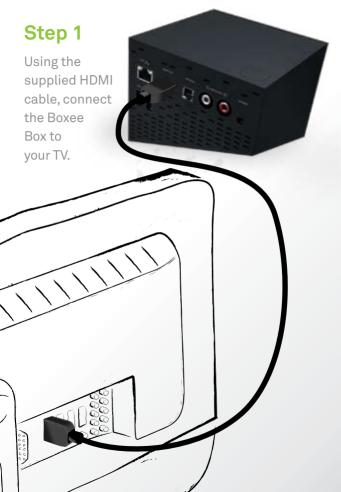

### Step 3

Turn on your Boxee Box. Then use the TV's remote control to turn on your TV and set it to the correct HDMI input source. You should see the Boxee Box smiling at you.

Follow the on-screen instructions to configure your new Boxee Box by D-Link.