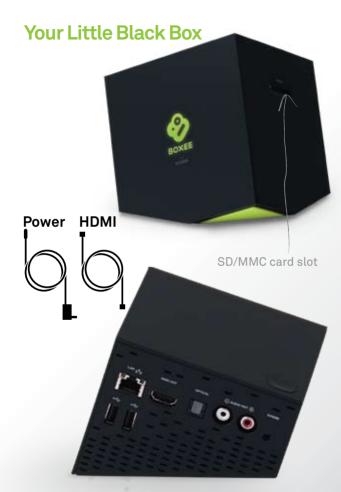

### Step 3

Turn on your Boxee Box. Then use the TV's remote control to turn on your TV and set it to the correct HDMI input source. You should see the Boxee Box smiling at you.

Follow the on-screen instructions to configure your new Boxee Box by D-Link.