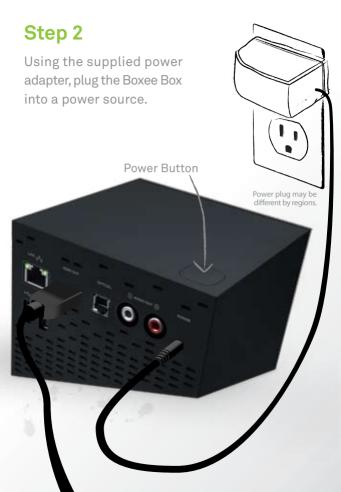

### Step 3

Turn on your Boxee Box. Then use the TV's remote control to turn on your TV and set it to the correct HDMI input source. You should see the Boxee Box smiling at you.

Follow the on-screen instructions to configure your new Boxee Box by D-Link.