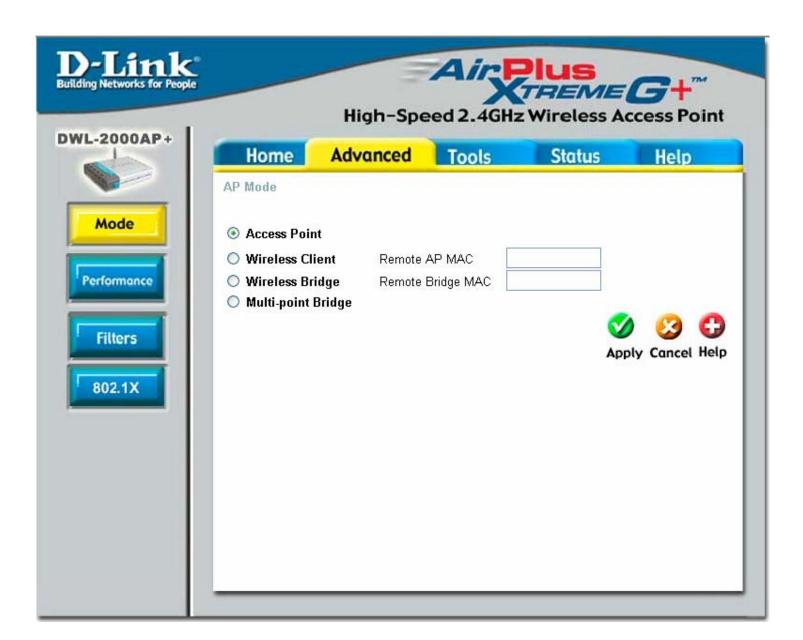

FW: 1.01

Created by: Scott Howell

















DHCP







Help

Apply Cancel Help

Expired Time

# High-Speed 2.4GHz Wireless Access Point

MAC Address



LAN

DHCP



IP Address

**DHCP Client Table** 

Host Name



### With 8x Mode Enabled



### With 8x Mode Disabled









| Home                          | Advanced               | Tools            | Status              | Help            |
|-------------------------------|------------------------|------------------|---------------------|-----------------|
| MAC Filters                   |                        |                  |                     |                 |
| ilters are used               | to allow or deny Wirel | ess Clients user | s from accessing th | e DWL-2000AP+   |
| <ul><li>Disabled MA</li></ul> | AC Filters             |                  |                     |                 |
| Only allow                    | MAC address(es) listo  | ed below to conn | ect to DWL-2000AP   | )+              |
| Only deny i