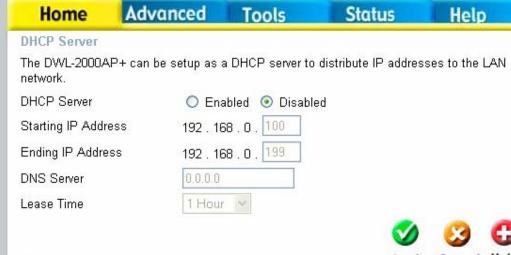

FW: 1.01

Created by: Scott Howell

















DHCP







Help

Apply Cancel Help

Expired Time

# High-Speed 2.4GHz Wireless Access Point

MAC Address



LAN

DHCP



IP Address

**DHCP Client Table** 

Host Name



### With 8x Mode Enabled



### With 8x Mode Disabled









| Home                          | Advanced               | Tools            | Status              | Help            |
|-------------------------------|------------------------|------------------|---------------------|-----------------|
| MAC Filters                   |                        |                  |                     |                 |
| ilters are used               | to allow or deny Wirel | ess Clients user | s from accessing th | e DWL-2000AP+   |
| <ul><li>Disabled MA</li></ul> | AC Filters             |                  |                     |                 |
| Only allow                    | MAC address(es) listo  | ed below to conn | ect to DWL-2000AP