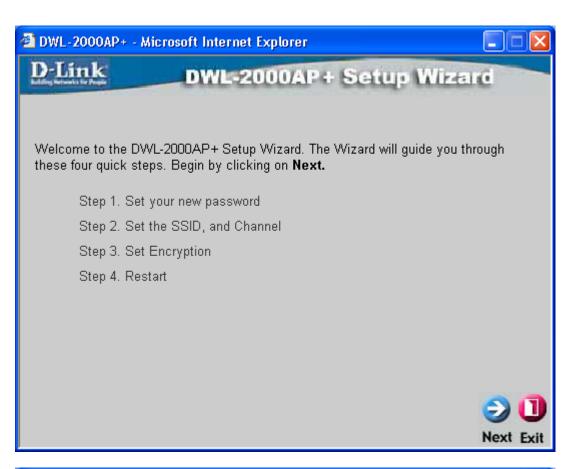

FW: 1.01

Created by: Scott Howell

















DHCP







Help

Apply Cancel Help

Expired Time

# High-Speed 2.4GHz Wireless Access Point

MAC Address



LAN

DHCP



IP Address

**DHCP Client Table** 

Host Name



### With 8x Mode Enabled



### With 8x Mode Disabled









| Home                          | Advanced               | Tools            | Status              | Help            |
|-------------------------------|------------------------|------------------|---------------------|-----------------|
| MAC Filters                   |                        |                  |                     |                 |
| ilters are used               | to allow or deny Wirel | ess Clients user | s from accessing th | e DWL-2000AP+   |
| <ul><li>Disabled MA</li></ul> | AC Filters             |                  |