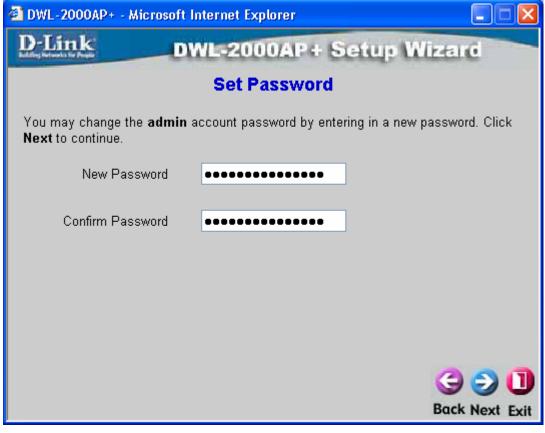

FW: 1.01

Created by: Scott Howell

















DHCP







Help

Apply Cancel Help

Expired Time

# High-Speed 2.4GHz Wireless Access Point

MAC Address



LAN

DHCP



IP Address

**DHCP Client Table** 

Host Name



### With 8x Mode Enabled



### With 8x Mode Disabled









| Home                          | Advanced               | Tools            | Status              | Help            |
|-------------------------------|------------------------|------------------|---------------------|-----------------|
| MAC Filters                   |                        |                  |                     |                 |
| ilters are used               | to allow or deny Wirel | ess Clients user | s from accessing th | e DWL-2000AP+   |
| <ul><li>Disabled MA</li></ul> | AC Filters             |                  |