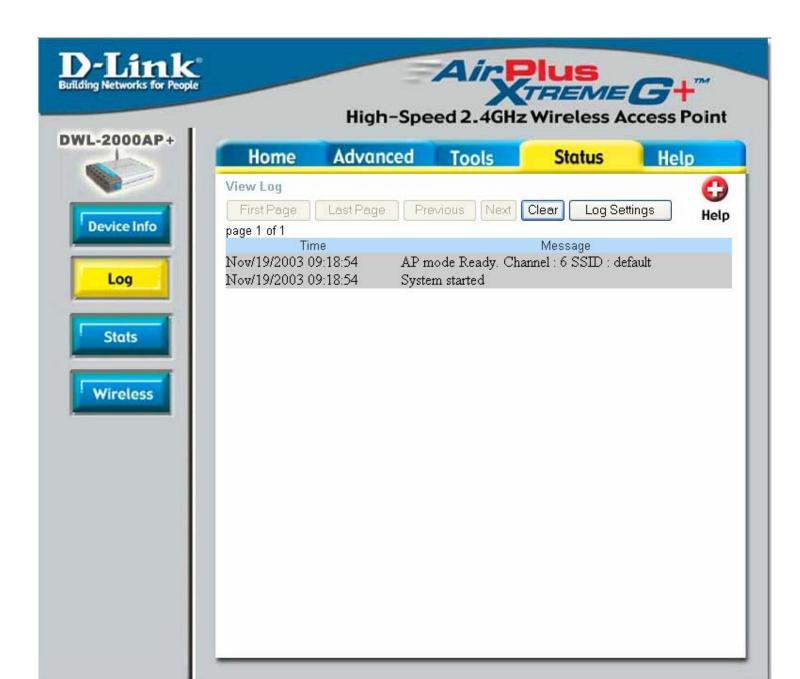

MAC Address 00-0d-88-99-de-82

SSID default

Encryption Function Disabled

Channel 6

Help

Log Settings

DWL-2000AP+

Device Info

Log

Stats

Wireless

Home Advanced

Tools

Status

Help

Traffic Statistics