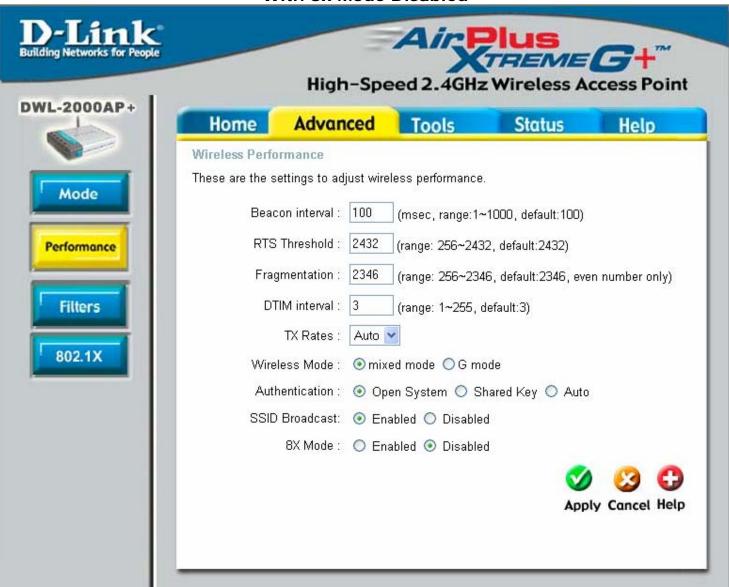

### With 8x Mode Disabled

| Home                          | Advanced               | Tools            | Status              | Help            |
|-------------------------------|------------------------|------------------|---------------------|-----------------|
| MAC Filters                   |                        |                  |                     |                 |
| ilters are used               | to allow or deny Wirel | ess Clients user | s from accessing th | e DWL-2000AP+   |
| <ul><li>Disabled MA</li></ul> | AC Filters             |                  |                     |                 |
| Only allow                    | MAC address(es) listo  | ed below to conn | ect to DWL-2000AP   | )+              |
| Only deny i                   | MAC address(es) liste  | d below to conne | ect to DWL-2000AP   | +               |
| М                             | AC Address             |                  |                     | Clear           |
| Cor                           | inected PCs 🔽 Cl       | one              |                     |                 |
|                               |                        |                  | <                   |                 |
| MAC Filter List               |                        |                  | Apr                 | ply Cancel Help |
| MAC Address                   |                        |                  |                     |                 |
|                               |                        |                  |                     |                 |
|                               |                        |                  |                     |                 |
|                               |                        |                  |                     |                 |
|                               |                        |                  |                     |                 |
|                               |                        |                  |                     |                 |
|                               |                        |                  |                     |                 |
|                               |                        |                  |                     |                 |
|                               |                        |                  |                     |                 |