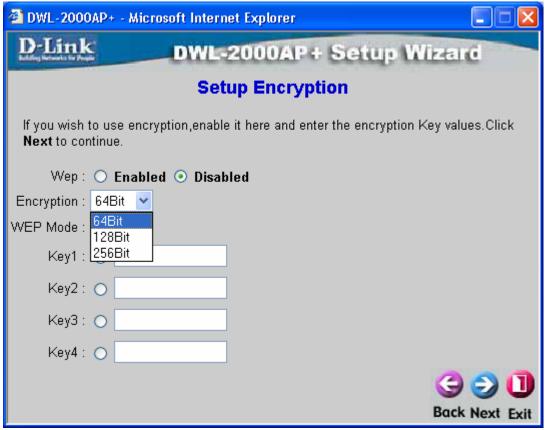

FW: 1.01

Created by: Scott Howell

















DHCP







Help

Apply Cancel Help

Expired Time

# High-Speed 2.4GHz Wireless Access Point

MAC Address



LAN

DHCP



IP Address

**DHCP Client Table** 

Host Name



### With 8x Mode Enabled



### With 8x Mode Disabled









| Home                          | Advanced               | Tools            | Status              | Help            |
|-------------------------------|------------------------|------------------|---------------------|-----------------|
| MAC Filters                   |                        |                  |                     |                 |
| ilters are used               | to allow or deny Wirel | ess Clients user | s from accessing th | e DWL-2000AP+   |
| <ul><li>Disabled MA</li></ul> | AC Filters             |                  |