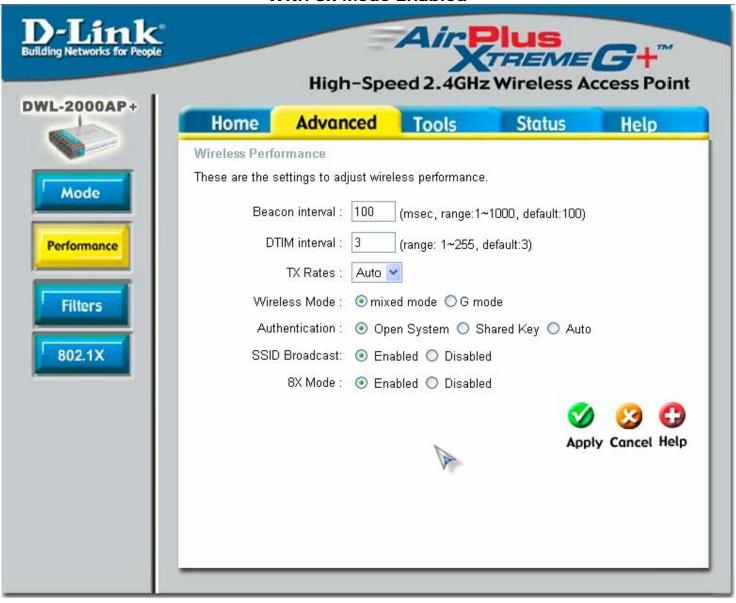

FW: 1.01

Created by: Scott Howell

















DHCP







Help

Apply Cancel Help

Expired Time

# High-Speed 2.4GHz Wireless Access Point

MAC Address



LAN

DHCP



IP Address

**DHCP Client Table** 

Host Name



### With 8x Mode Enabled



### With 8x Mode Disabled









| Home                          | Advanced               | Tools            | Status              | Help            |
|-------------------------------|------------------------|------------------|---------------------|-----------------|
| MAC Filters                   |                        |                  |                     |                 |
| ilters are used               | to allow or deny Wirel | ess Clients user | s from accessing th | e DWL-2000AP+   |
| <ul><li>Disabled MA</li></ul> | AC Filters             |                  |                     |                 |
| Only allow                    | MAC address(es) listo  | ed below to conn | ect to DWL-2000AP   | )+              |
| Only deny i                   | MAC address(es) liste