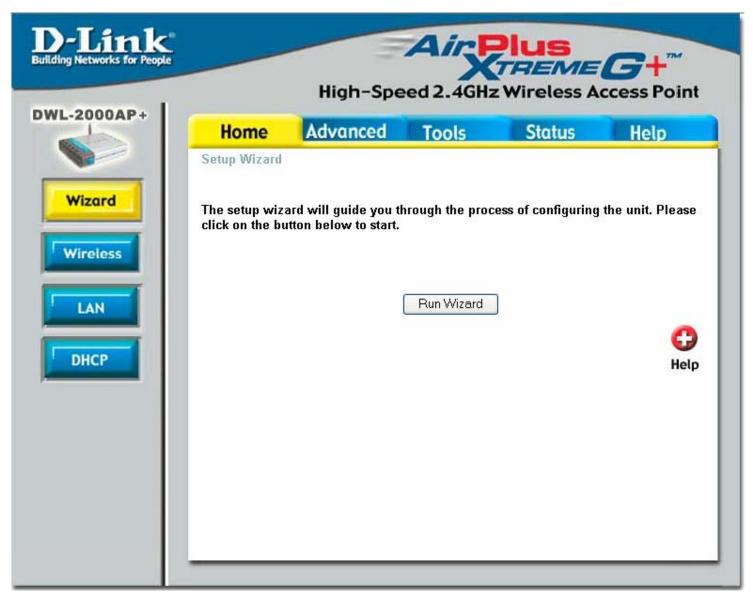

FW: 1.01

Created by: Scott Howell

















DHCP







Help

Apply Cancel Help

Expired Time

# High-Speed 2.4GHz Wireless Access Point

MAC Address



LAN

DHCP



IP Address

**DHCP Client Table** 

Host Name



### With 8x Mode Enabled



### With 8x Mode Disabled









| Home                          | Advanced               | Tools            | Status              | Help            |
|-------------------------------|------------------------|------------------|---------------------|-----------------|
| MAC Filters                   |                        |                  |                     |                 |
| ilters are used               | to allow or deny Wirel | ess Clients user | s from accessing th | e DWL-2000AP+   |
| <ul><li>Disabled MA</li></ul> | AC Filters             |                  |