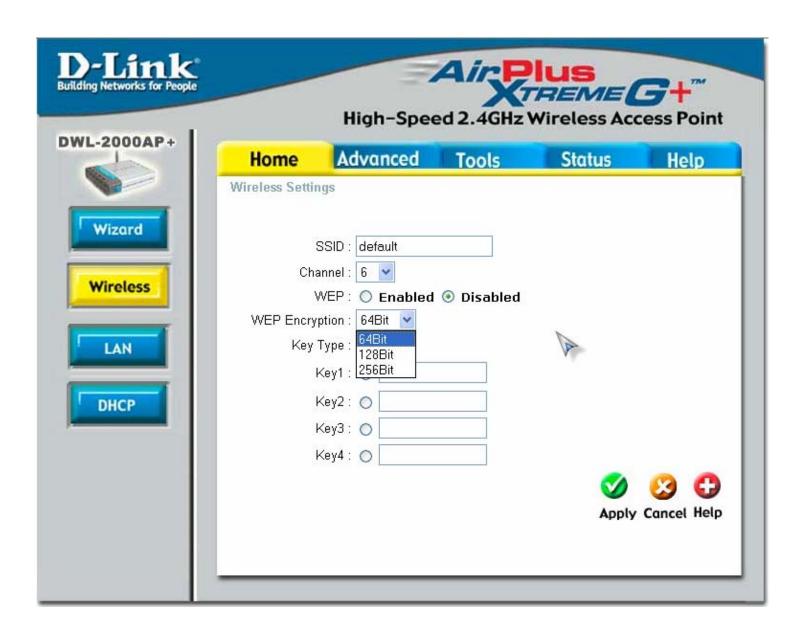

FW: 1.01

Created by: Scott Howell

















DHCP







Help

Apply Cancel Help

Expired Time

# High-Speed 2.4GHz Wireless Access Point

MAC Address



LAN

DHCP



IP Address

**DHCP Client Table** 

Host Name



### With 8x Mode Enabled



### With 8x Mode Disabled









| Home                          | Advanced               | Tools            | Status              | Help            |
|-------------------------------|------------------------|------------------|---------------------|-----------------|
| MAC Filters                   |                        |                  |                     |                 |
| ilters are used               | to allow or deny Wirel | ess Clients user | s from accessing th | e DWL-2000AP+   |
| <ul><li>Disabled MA</li></ul> | AC Filters             |                  |