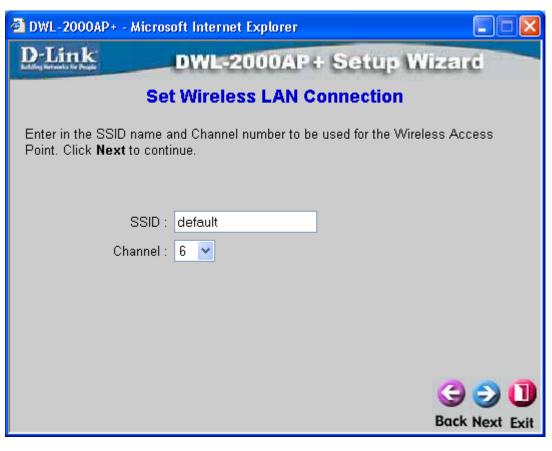

MAC Address 00-0d-88-99-de-82

SSID default

Encryption Function Disabled

Channel 6

Help

Log Settings

DWL-2000AP+

Device Info