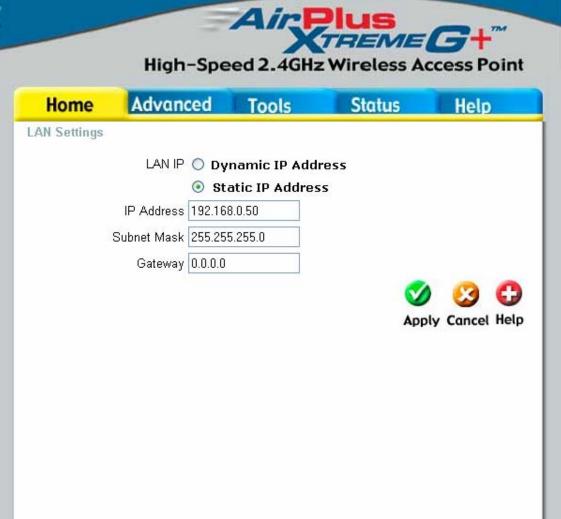

FW: 1.01

Created by: Scott Howell

















DHCP







Help

Apply Cancel Help

Expired Time

# High-Speed 2.4GHz Wireless Access Point

MAC Address



LAN

DHCP



IP Address

**DHCP Client Table** 

Host Name



### With 8x Mode Enabled



### With 8x Mode Disabled









| Home                          | Advanced               | Tools            | Status              | Help            |
|-------------------------------|------------------------|------------------|---------------------|-----------------|
| MAC Filters                   |                        |                  |                     |                 |
| ilters are used               | to allow or deny Wirel | ess Clients user | s from accessing th | e DWL-2000AP+   |
| <ul><li>Disabled MA</li></ul> | AC Filters             |                  |                     |