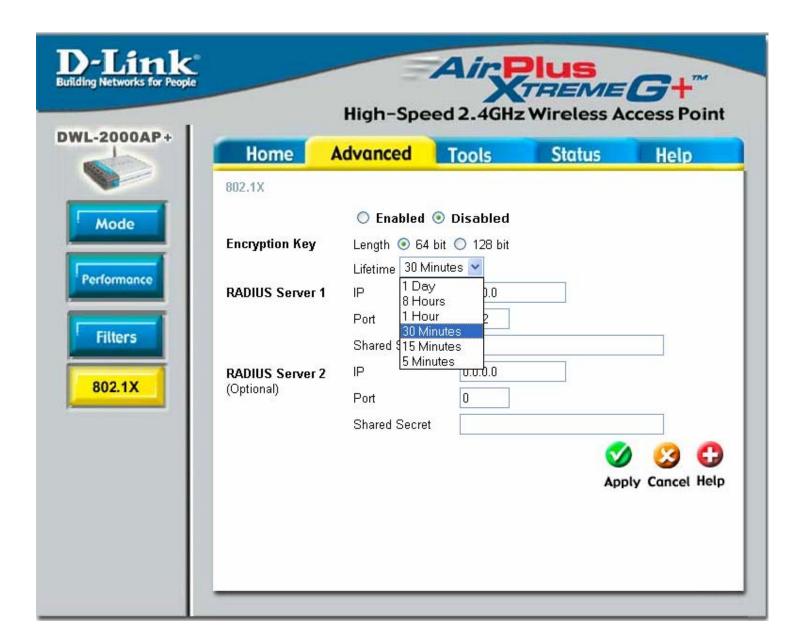

|                        |                  |                     |                 |
|                               |                        |                  |                     |                 |
|                               |                        |                  |                     |                 |
|                               |                        |                  |                     |                 |
|                               |                        |                  |                     |                 |
|                               |                        |                  |                     |                 |
|                               |                        |                  |                     |                 |











| Home                                                   | Advanced                       | Tools | Status | Help             |  |  |  |
|--------------------------------------------------------|--------------------------------|-------|--------|------------------|--|--|--|
| System Settings Save Settings to Local Hard Drive Save |                                |       |        |                  |  |  |  |
| Load Settings F                                        | rom Local Hard Drive<br>Browse |       |        |                  |  |  |  |
| Restore to Fact<br>Restore                             | ory Default Settings           |       |        | <b>G</b><br>Help |  |  |  |
|                                                        |                                |       |