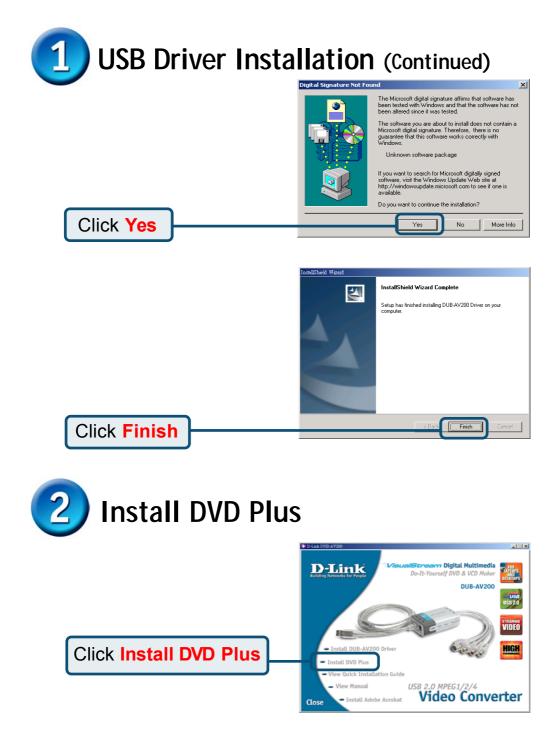

|                                                             | InstallShield Wizard                                                                                                                                                 |
|-------------------------------------------------------------|----------------------------------------------------------------------------------------------------------------------------------------------------------------------|
|                                                             | Welcome to the InstallShield Wizard for<br>DUB-AV200 Driver<br>The InstallShieldR Wizard will install DUB-AV200 Driver on<br>your computer. To continue, click Next. |
| Click Next                                                  |                                                                                                                                                                      |
|                                                             | InstallShahl Wiead  Customer Information  Please enter your information.                                                                                             |
|                                                             | Please enter your name and the name of the company for which you work.                                                                                               |
|                                                             | Liser Name:<br> Allen<br>                                                                                                                                            |
|                                                             |                                                                                                                                                                      |
| Click <b>Next</b> to Proceed or <b>Back</b> to Make Changes | InstalShieldCancel                                                                                                                                                   |
|                                                             |                                                                                                                                                                      |