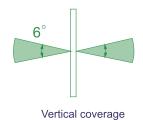

## **Electrical specification**

| Frequency Range   | 2400MHz-2500MHz  |
|-------------------|------------------|
| Gain              | 12 dBi           |
| VSWR              | 1.92 : 1 Max.    |
| Polarization      | Linear; vertical |
| HPBW / horizontal | 360°             |
| HPBW / vertical   | 6°               |
| Power handling    | 10W(cw)          |
| Impedance         | 50 Ohms          |
| Connector         | N female         |

### Vertical