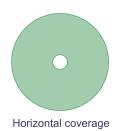

## **Electrical specification**

| Frequency Range   | 2400MHz-2500MHz  |
|-------------------|------------------|
| Gain              | 12 dBi           |
| VSWR              | 1.92 : 1 Max.    |
| Polarization      | Linear; vertical |
| HPBW / horizontal | 360°             |
| HPBW / vertical   | 6°               |
| Power handling    | 10W(cw)          |
| Impedance         | 50 Ohms          |
| Connector         | N female         |

#### Horizontal