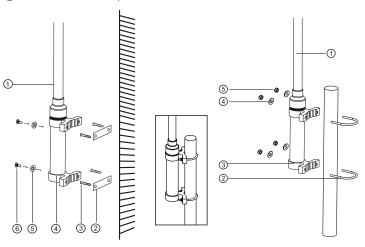

#### **Wall mounting**

| ① Antenna         | 1 | pcs |
|-------------------|---|-----|
| ② Sticker         | 2 | pcs |
| ③ Plastic Fixings | 4 | pcs |
| ④ Holder          | 2 | pcs |
| ⑤ Washer          | 4 | pcs |
| 6 Screw           | 4 | pcs |

## **Pole mounting**

| 1 Antenna    | 1 pcs |
|--------------|-------|
| ② Hose Clamp | 2 pcs |
| ③ Holder     | 2 pcs |
| 4 Washer     | 4 pcs |
| © C          | 4     |