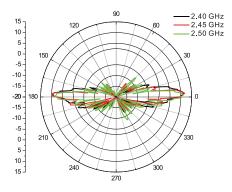

| DC ground        |
| Radome color         | White            |
| Radome material      | Fiberglass       |
| Weight               | 1.2 kgw          |
| Dimensions           | 1718 x Ø 48 (mm) |







#### **Wall mounting**

| ① Antenna         | 1 | pcs |
|-------------------|---|-----|
| ② Sticker         | 2 | pcs |
| ③ Plastic Fixings | 4 | pcs |
| ④ Holder          | 2 | pcs |
| ⑤ Washer          | 4 | pcs |
| 6 Screw           | 4 | pcs |

## **Pole mounting**

| 1 Antenna    | 1 pcs |
|--------------|-------|
| ② Hose Clamp | 2 pcs |
| ③ Holder     | 2 pcs |
| 4 Washer     | 4 pcs |
| © C          | 4     |





#### **Package Contents:**

- ANT24-1202 Antenna
- 50cm extension cable with N-type to RP-SMA
- Mounting Kit
- Waterproof tape
- Quick Installation Guide

### Vertical



#### Horizontal