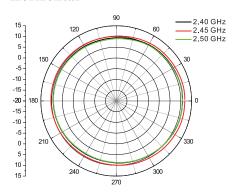

|
| Radome color         | White            |
| Radome material      | Fiberglass       |
| Weight               | 1.2 kgw          |
| Dimensions           | 1718 x Ø 48 (mm) |







#### **Wall mounting**

| ① Antenna         | 1 | pcs |
|-------------------|---|-----|
| ② Sticker         | 2 | pcs |
| ③ Plastic Fixings | 4 | pcs |
| ④ Holder          | 2 | pcs |
| ⑤ Washer          | 4 | pcs |
| 6 Screw           | 4 | pcs |

## **Pole mounting**

| 1 Antenna    | 1 pcs |
|--------------|-------|
| ② Hose Clamp | 2 pcs |
| ③ Holder     | 2 pcs |
| 4 Washer     | 4 pcs |
| © C          | 4     |





#### **Package Contents:**

- ANT24-1202 Antenna
- 50cm extension cable with N-type to RP-SMA
- Mounting Kit
- Waterproof tape
- Quick Installation Guide

### Vertical



#### Horizontal