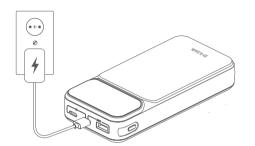

https://www.dlink.com.au/contactus

| Battery Capacity    | Capacity       | 20,000mAh   |
|---------------------|----------------|-------------|
| Input               | USB-C1         | 65W         |
|                     | USB-C2         | 65W         |
| Output Single Port  | USB-C1         | 65W         |
|                     | USB-C2         | 65W         |
|                     | USB-A          | 22.5W       |
| Output Dual Ports   | USB-C1 + C2    | 35W + 20W   |
|                     | USB-C1 + A     | 35W + 22.5W |
|                     | USB-C2 + A     | 15W         |
| Output Triple Ports | USB-C1 + C2 +A | 35W + 15W   |