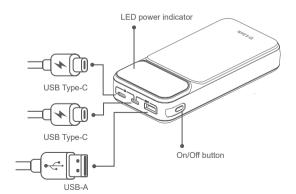

| Multi-function<br>Button               | Description                                                              |
|----------------------------------------|--------------------------------------------------------------------------|
| Click Button                           | Turn on LED                                                              |
|                                        | The LED will turn off automatically if there is no load after 32 seconds |
| Double Click Button                    | Turn off the power bank                                                  |
| Press and hold<br>Button for 1 seconds | Switch discharge mode between fast discharging and normal discharging    |

| LED                 | Description                                                         |  |
|---------------------|---------------------------------------------------------------------|--|
| Digits 0 to 100     | Discharge:                                                          |  |
|                     | Solid: The remaining battery capacity over 5%                       |  |
|                     | Blinking: The remaining battery capacity less than 5%               |  |
|                     | The LED will turn off if there is no load after 32 seconds          |  |
|                     | Charge:                                                             |  |
|                     | The last digit number blinking: Charge the power bank               |  |
|                     | Solid 100%: The power bank is fully charged                         |  |
| Green Lighting icon | The power bank in fast charging or fast discharging mode            |  |
|                     | E1: USB-C1 over current protection                                  |  |
|                     | E2: USB-C1 over voltage protection                                  |  |
|                     | E3: USB-C1 under-voltage protection                                 |  |
|                     | E4: USB-C2 or USB-A over current protection                         |  |
|                     | E5: USB-C2 or USB-A over voltage protection                         |  |
| E1~E7               | E6: USB-C2 or USB-A under-voltage protection                        |  |
|                     | E7: Overheat protection                                             |  |
|                     |                                                                     |  |
|                     | Troubleshooting:                                                    |  |
|                     | • E1~E6: Please click button or reconnect devices to fix this issue |  |
|                     | E7: Please don't use the battery and wait until it cools down       |  |