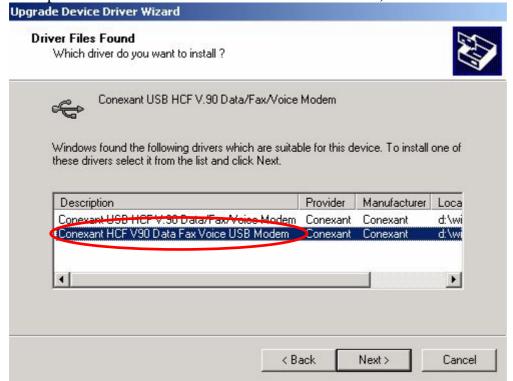

Please make sure to indicate the correct Win2000 INF file. (Please note to select the

description is: Conexant HCF V90 Data Fax Voice USB Modem) and click Next.

Please click "Yes".

window. Please click "Finish".