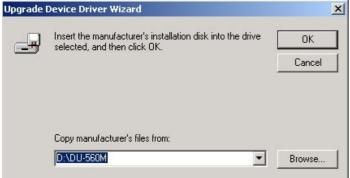

## Click "Next"

Select "Search for a suitable driver for my device" and click Next.

Please indicate the correct path of DU-560M's win2000 driver.

Please select "Install one of the other drivers" and click Next.