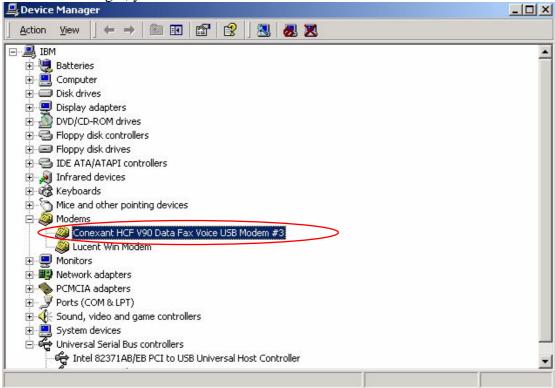

In my computer -> click the right button of the mouse and select "Properties..." -> select "Hardware" -> click "Device Manager" -> Double click "v.90 modem with USB interface"





## Click "Next"



Select "Search for a suitable driver for my device" and click Next.





Please indicate the correct path of DU-560M's win2000 driver.



Please select "Install one of the other drivers" and click Next.



Please make sure to indicate the correct Win2000 INF file. (Please note to select the

description is: Conexant HCF V90 Data Fax Voice USB Modem) and click Next.



Please click "Yes".



window. Please click "Finish".



In Device Manager, you can see "Conexant HCF V90 Data Fax Voice USB Modem"