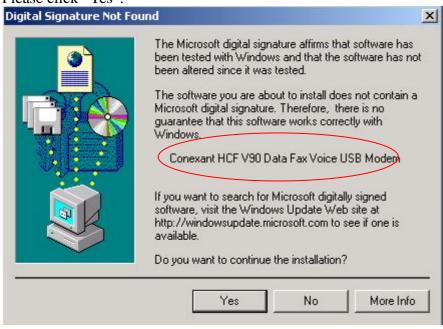

Please make sure to indicate the correct Win2000 INF file. (Please note to select the

description is: Conexant HCF V90 Data Fax Voice USB Modem) and click Next.

Please click "Yes".

window. Please click "Finish".