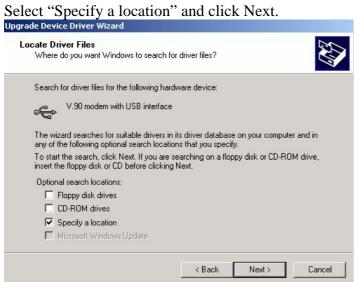

## Click "Next"

Select "Search for a suitable driver for my device" and click Next.

Please indicate the correct path of DU-560M's win2000 driver.

Please select "Install one of the other drivers" and click Next.