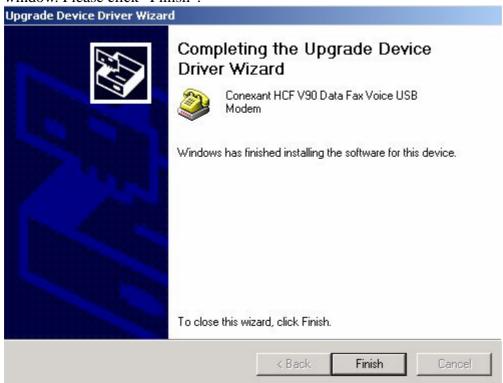

Please make sure to indicate the correct Win2000 INF file. (Please note to select the

description is: Conexant HCF V90 Data Fax Voice USB Modem) and click Next.

Please click "Yes".

window. Please click "Finish".