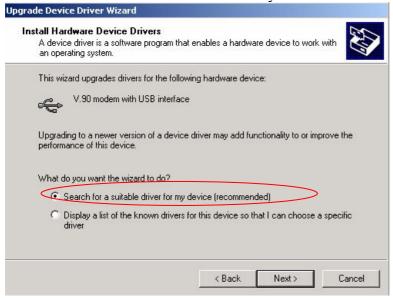

## Click "Next"

Select "Search for a suitable driver for my device" and click Next.

Please indicate the correct path of DU-560M's win2000 driver.

Please select "Install one of the other drivers" and click Next.