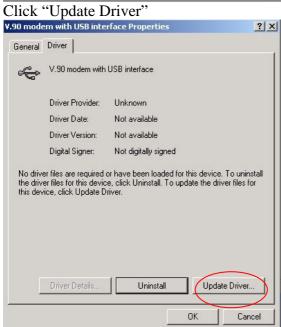

In my computer -> click the right button of the mouse and select "Properties..." -> select "Hardware" -> click "Device Manager" -> Double click "v.90 modem with USB interface"