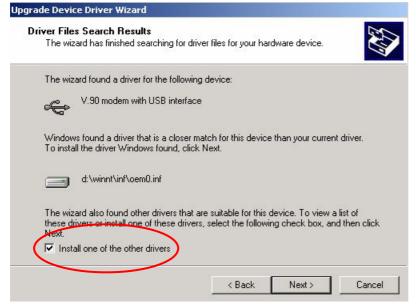

## Click "Next"

Select "Search for a suitable driver for my device" and click Next.

Please indicate the correct path of DU-560M's win2000 driver.

Please select "Install one of the other drivers" and click Next.

Please make sure to indicate the correct Win2000 INF file. (Please note to select the

description is: Conexant HCF V90 Data Fax Voice USB Modem) and click Next.

Please click "Yes".

window. Please click "Finish".