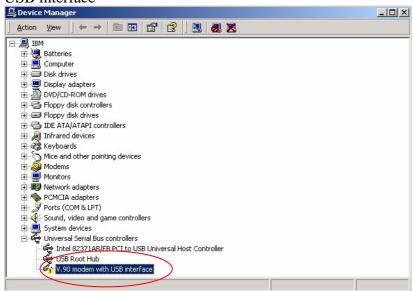

In my computer -> click the right button of the mouse and select "Properties..." -> select "Hardware" -> click "Device Manager" -> Double click "v.90 modem with USB interface"