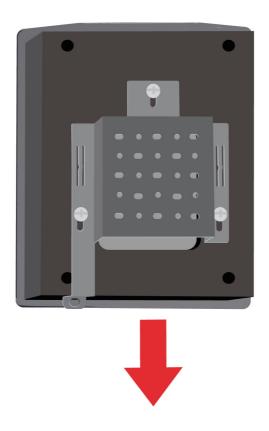

Step 4: Attach the DWL-8200AP to the mounting plate.

Step 5: Slide the DWL-8200AP down into the grooves on the mounting plate to secure it to the plate.