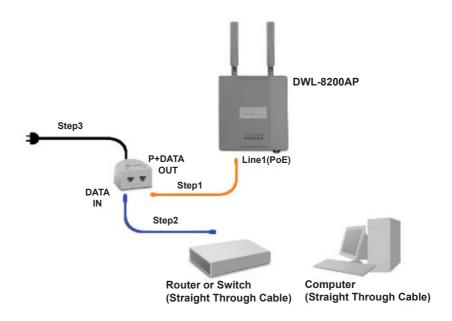

#### Step 1

Connect one end of an Ethernet cable (included with your package) to the LAN 1 (PoE) port on the **DWL-8200AP**, and the other end of the Ethernet cable to the port labeled P+DATA OUT on the PoE base unit.

#### Step 2

Connect another Ethernet cable from the DATA IN port on the PoE base unit to your router/switch or to a PC.

#### Step 3

Attach the power adapter to the connector labeled POWER IN on the PoE base unit. Attach the power cord to the power adapter and into an electrical outlet.