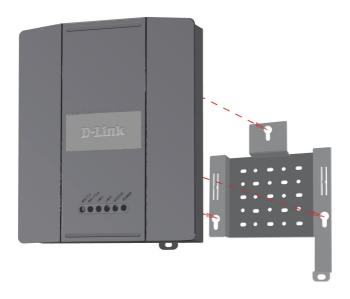

## **Mounting Plate Assembly**

Step 1: Insert provided wall anchors in the wall where the mounting plate will be attached.

Step 2: Use the provided screws to secure the mounting plate on the wall.

Step 3: Attach the remaining screws securely to the back of the DWL-8200AP.

Step 4: Attach the DWL-8200AP to the mounting plate.

Step 5: Slide the DWL-8200AP down into the grooves on the mounting plate to secure it to the plate.