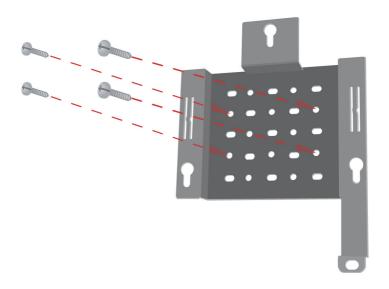

## **Mounting Plate Assembly**

Step 1: Insert provided wall anchors in the wall where the mounting plate will be attached.

Step 2: Use the provided screws to secure the mounting plate on the wall.

Step 3: Attach the remaining screws securely to the back of the DWL-8200AP.