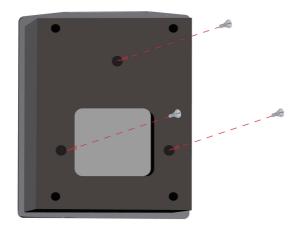

## **Mounting Plate Assembly**

Step 1: Insert provided wall anchors in the wall where the mounting plate will be attached.

Step 2: Use the provided screws to secure the mounting plate on the wall.

Step 3: Attach the remaining screws securely to the back of the DWL-8200AP.