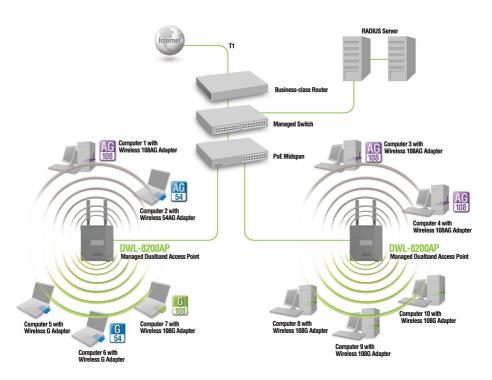

#### Step 1

Connect one end of an Ethernet cable (included with your package) to the LAN 1 (PoE) port on the **DWL-8200AP**, and the other end of the Ethernet cable to the port labeled P+DATA OUT on the PoE base unit.

#### Step 2

Connect another Ethernet cable from the DATA IN port on the PoE base unit to your router/switch or to a PC.

#### Step 3

Attach the power adapter to the connector labeled POWER IN on the PoE base unit. Attach the power cord to the power adapter and into an electrical outlet.