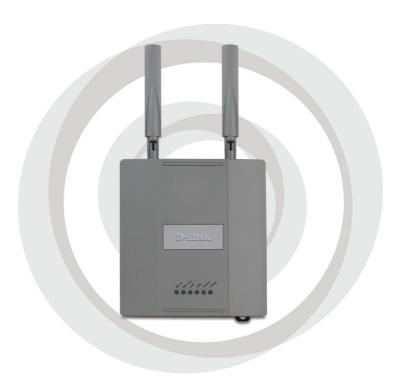

Managed Dualband Access Point

Power over Ethernet base unit

Ethernet Cable (CAT5 UTP/Straight Through)

CD-ROM with Manual

**Mounting Plate** 

**Power Cord** 

Power Adapter-DC 48V, 0.4A

Note: Using a power supply with a different voltage than the one included with the DWL-8200AP will cause damage and void the warranty for this product.