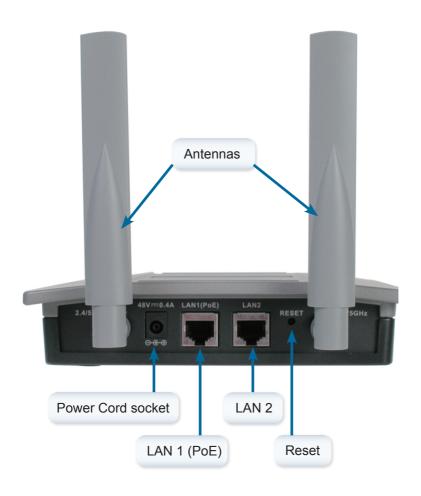

Managed Dualband Access Point

Power over Ethernet base unit

Ethernet Cable (CAT5 UTP/Straight Through)

CD-ROM with Manual

**Mounting Plate** 

**Power Cord** 

Power Adapter-DC 48V, 0.4A

Note: Using a power supply with a different voltage than the one included with the DWL-8200AP will cause damage and void the warranty for this product.

#### Step 1

Connect one end of an Ethernet cable (included with your package) to the LAN 1 (PoE) port on the **DWL-8200AP**, and the other end of the Ethernet cable to the port labeled P+DATA OUT on the PoE base unit.

#### Step 2

Connect another Ethernet cable from the DATA IN port on the PoE base unit to your router/switch or to a PC.

#### Step 3

Attach the power adapter to the connector labeled POWER IN on the PoE base unit. Attach the power cord to the power adapter and into an electrical outlet.